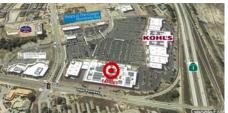

### **PROPERTY PROFILE**

Location: SW Cnr General Stilwell Drive & Second Avenue

Marina, Monterey County, California

Space Available: Retail & Office:  $1,081 \pm SF \text{ to } 5,913 \pm SF$ 

**Anchor Tenants:** Starbucks, Smashburger, Blaze Fast Fired Pizza, Demetra Cafe

> Chipotle, Teriyaki Madness, Sports Clips, Menchie's Yogurt Deli-Delicious, Mattress Firm, Anytime Fitness, Verizon

**Traffic Generators:** The Dunes Power Center, CSUMB Campus, Cinemax

Veterans Clinic, Peninsula Wellness Center

Project Highlights: 40,000 SF Specialty Center anchored by Power Center

Anchored by Target, REI, Michael's, Best Buy, Century Theater

Bed, Bath & Beyond, Old Navy, Kohl's & Party City