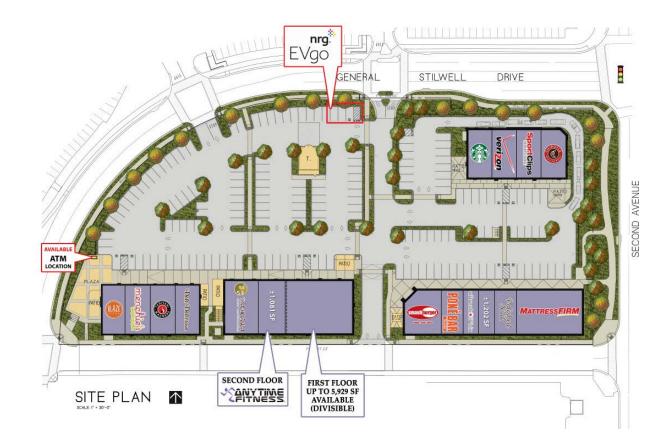

# Shops @ The Dunes Monterey Bay Second Avenue & General Stilwell Drive, Marina, California

For Lease Shop & Pad Space Available

| Tenant                    | Address                                   | Size (SF) |
|---------------------------|-------------------------------------------|-----------|
| Deli-Delicious            | 110 General Stilwell #100                 | 1,600     |
| Teriyaki Madness          | 110 General Stilwell #102                 | 1,600     |
| Menchie's Yogurt          | 110 General Stilwell #104                 | 1,300     |
| Blaze Pizza               | 110 General Stilwell #106                 | 2,500     |
| AVAILABLE (SUB-DIVIDABLE) | 120 General Stilwell #106                 | 5,929     |
| AVAILABLE                 | 120 General Stilwell #108                 | 1,081     |
| Demetra Grill             | 120 General Stilwell #110                 | 2,721     |
| Anytime Fitness           | 120 General Stilwell #200<br>Second Floor | 4,767     |
| Mattress Firm             | 130 General Stilwel #100                  | 4,400     |
| Polished                  | 130 General Stilwell #102                 | 1,258     |
| AVAILABLE                 | 130 General Stilwell #104                 | 1,202     |
| UBreakIFix                | 130 General Stilwell #105                 | 1,202     |
| Poke Bar                  | 130 General Stilwell #106                 | 1,378     |
| Smashburger               | 130 General Stilwell #108                 | 2,100     |
| Starbucks                 | 140 General Stilwell #100                 | 2,025     |
| Verizon                   | 140 General Stilwell #102                 | 1,500     |
| Sports Clips              | 140 General Stilwell #104                 | 1,200     |
| Chipotle                  | 140 General Stilwell #106                 | 2,300     |