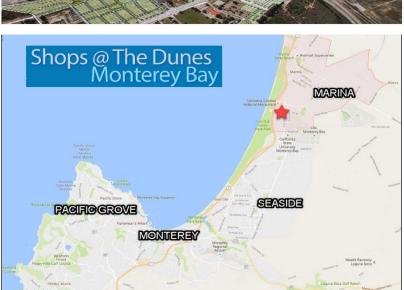

### **PROPERTY PROFILE**

Location: SW Cnr General Stilwell Drive & Second Avenue

Marina, Monterey County, California

Space Available: Retail & Office:  $1,081 \pm SF \text{ to } 5,913 \pm SF$ 

**Anchor Tenants:** Starbucks, Smashburger, Blaze Fast Fired Pizza, Demetra Cafe

> Chipotle, Teriyaki Madness, Sports Clips, Menchie's Yogurt Deli-Delicious, Mattress Firm, Anytime Fitness, Verizon

**Traffic Generators:** The Dunes Power Center, CSUMB Campus, Cinemax

Veterans Clinic, Peninsula Wellness Center