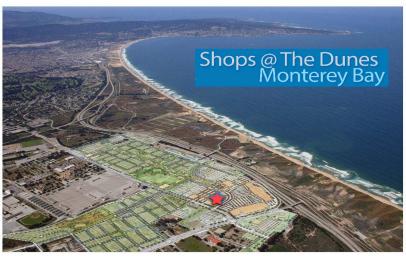

# SHOPS @ THE DUNES MONTEREY BAY

110 – 140 General Stilwell Drive, Marina, California

For Lease **Shop & Pad Space Available** 

### **PROPERTY PROFILE**

Location: SW Cnr General Stilwell Drive & Second Avenue

Marina, Monterey County, California

Space Available: Retail & Office:  $1,081 \pm SF \text{ to } 5,913 \pm SF$ 

**Anchor Tenants:** Starbucks, Smashburger, Blaze Fast Fired Pizza, Demetra Cafe